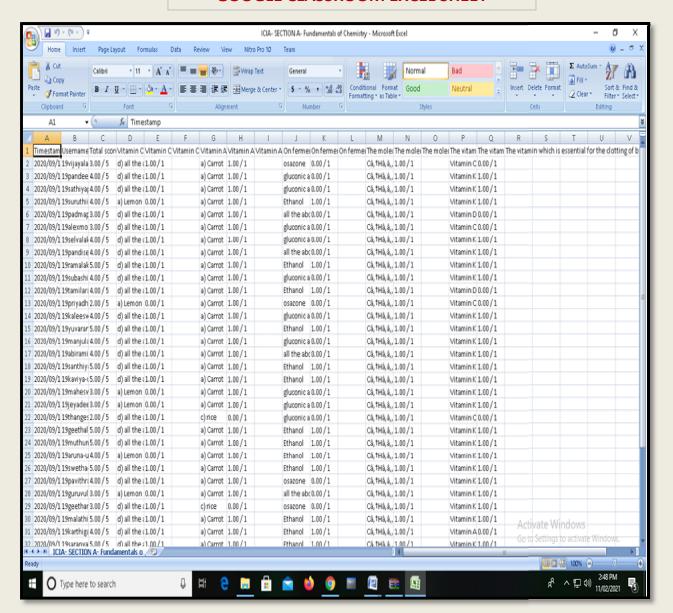

#### **GOOGLE CLASSROOM EXCEL SHEET**

(Affiliated to Madurai Kamaraj University, Re-accredited with A Grade by NAAC, College with Potential for Excellence by UGC and Mentor Institution under UGC PARAMARSH)