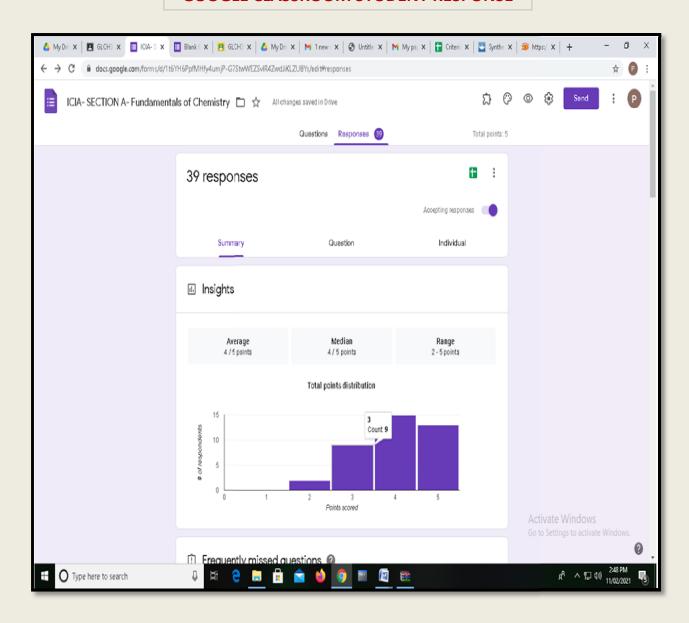

Grade by NAAC, College with Potential for Excellence by UGC and Mentor Institution under UGC PARAMARSH)

#### **GOOGLE CLASSROOM – PAPER EVALUATION**





(Affiliated to Madurai Kamaraj University, Re-accredited with A Grade by NAAC, College with Potential for Excellence by UGC and Mentor Institution under UGC PARAMARSH)

#### **GOOGLE CLASSROOM – EXAMINATION MARKS**





(Affiliated to Madurai Kamaraj University, Re-accredited with A Grade by NAAC, College with Potential for Excellence by UGC and Mentor Institution under UGC PARAMARSH)

#### **GOOGLE CLASSROOM EXCEL SHEET**





(Affiliated to Madurai Kamaraj University, Re-accredited with A Grade by NAAC, College with Potential for Excellence by UGC and Mentor Institution under UGC PARAMARSH)

### **GOOGLE CLASSROOM STUDENT RESPONSE**