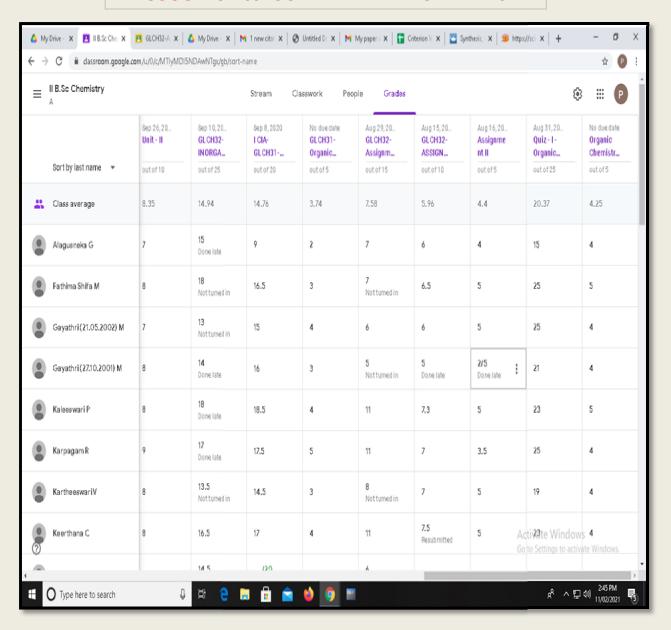

#### **GOOGLE CLASSROOM – EXAMINATION MARKS**

(Affiliated to Madurai Kamaraj University, Re-accredited with A Grade by NAAC, College with Potential for Excellence by UGC and Mentor Institution under UGC PARAMARSH)